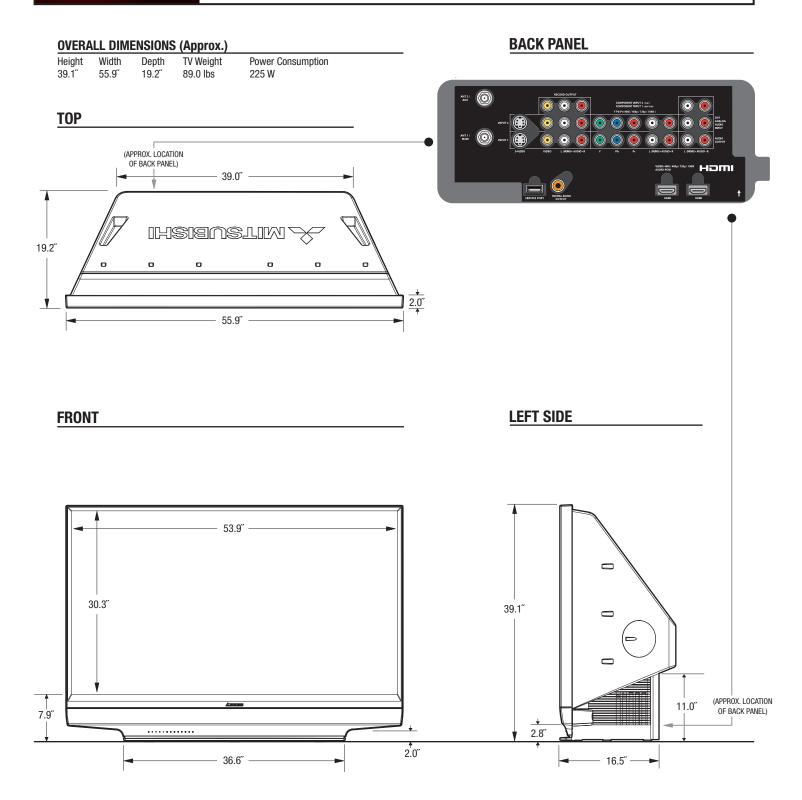

## **WD-62531 LCD HDTV**

Note: Illustrations not necessarily to scale.

Descriptions and specifications subject to change without notice. The dimensions are approximate for general information when deciding the locations and placements of the product. When creating a custom-built environment for this product, please take exact measurements from the specific unit to be installed before doing any finished carpentry. When installing the unit, allow for air circulation, ventilation, and variations due to manufacturing tolerances. The cosmetic appearance of the product may vary from that depicted here. Not responsible for typographical or printed errors.